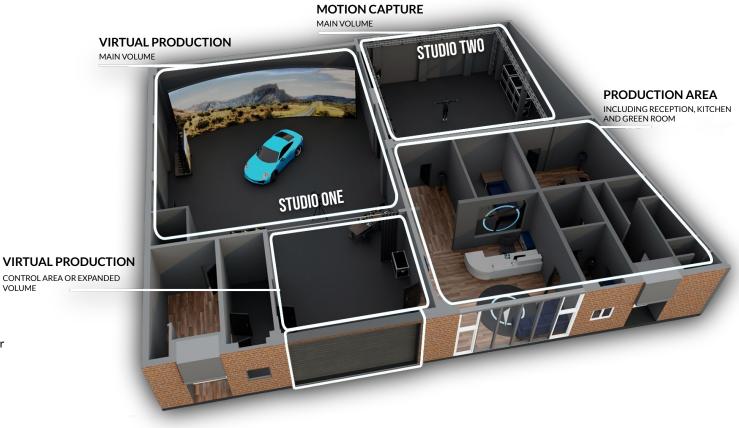

# **FACILITIES**

- 3 meeting rooms •
- 2 studios ٠
- Terrace •

CONTROL AREA OR EXPANDED

- Fully equipped kitchen •
- Casual seating •
- Hot desks •
- Bathrooms and a shower •
- Free Wifi •
- Disabled access •
- Water, Tea, Coffee