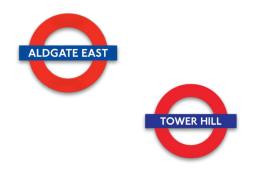

## **NEARBY STATIONS**

- 9 minute walk from Tower Hill underground station
- 9 minute walk from Aldgate East underground station
- 12 minute walk from Aldgate underground station
- 13 minute walk from Shadwell overground station
- 14 minute walk from Fenchurch station